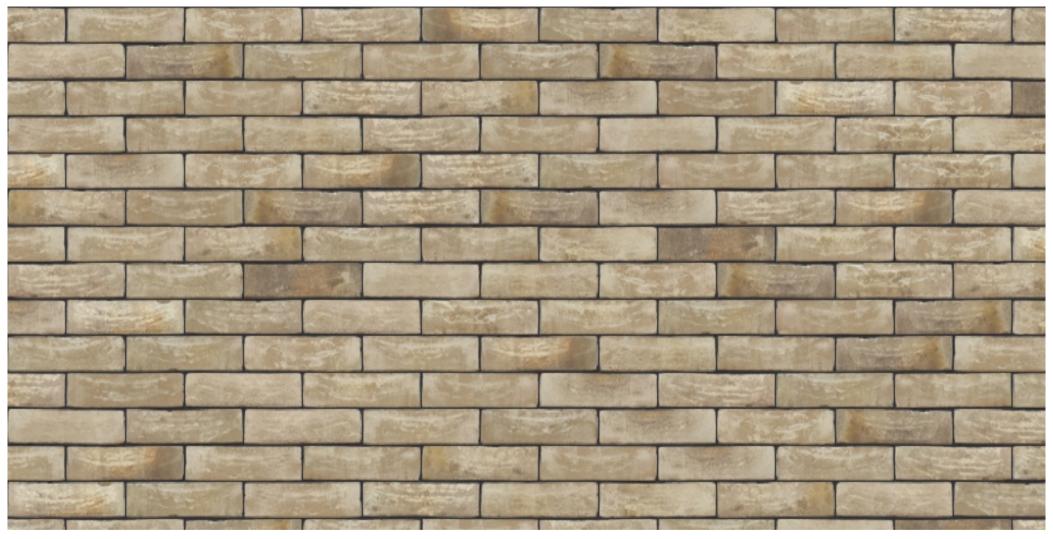

## **Furore**

Stretcher bond

Vertical / Horizontal joint: Jointless/Jointless

Joint Color: **Glued effect**Brick format: **wv65** 

More information or a free sample:

Headquarters / showroom: info@nelissen.be, +32 12 440244