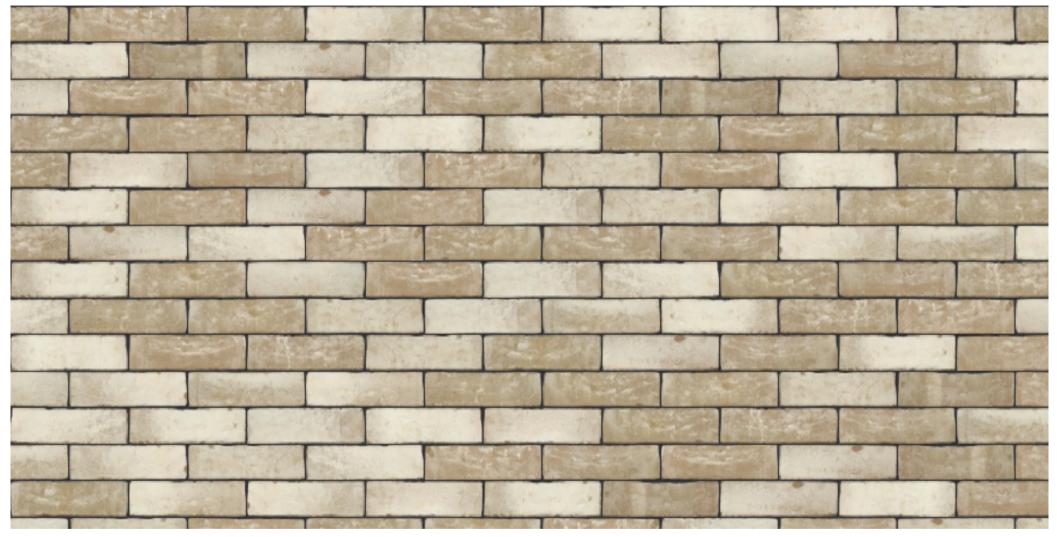

## Salento

Stretcher bond Vertical / Horizontal joint: Jointless/Jointless Joint Color: Glued effect Brick format: wv65 More information or a free sample:

Headquarters / showroom: info@nelissen.be, +32 12 440244 Contactadress / dealer: www.nelissen.be/dealers More information or a free sample: